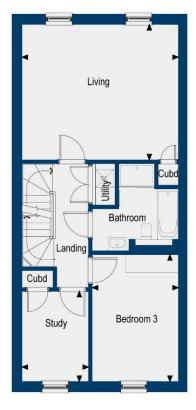

## FIRST FLOOR

## Living

23.8sqm (256.18sqft) 5.24m x 4.55m(17'2"x14'11")

## Bedroom 3

12.3sqm (132.40sqft) 4.26m x 2.89m (14'x 9'6")

## Study

6.8sqm (73.19sqm) 3.03m x 2.23m (9'10" x 7'4")