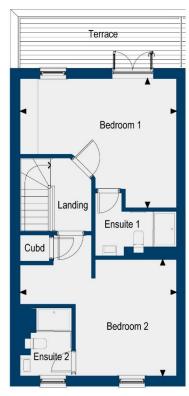

## **SECOND FLOOR**

## Bedroom 1

17.9sqm (192.67sqft) 5.24m x 4.34m (17'2"x14'3")

## **Bedroom 2**

16.8sqm (180.83sqft) 5.24m x 3.91m (17'2"x12'10")