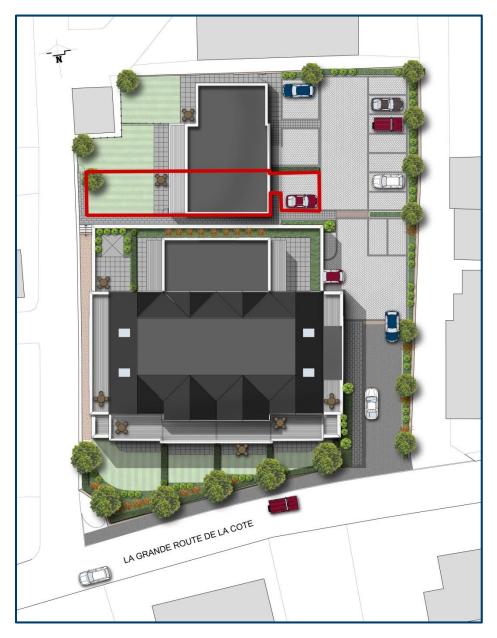

## St Clement

## Roka



The information contained in this brochure is for guidance only. Castletree Homes operate a policy of continuous product development and features may therefore vary from time to time. This information does not constitute a contract or warranty. All measurements and specifications are given as a guide only and may be subject to change without notice. All images are representative only, and do not necessarily reflect the development in question.



# Rocque Bay

## Roka



Site Layout









## **GROUND FLOOR**

## Kitchen/Dining

30.1sqm (323.99sqft) 5.43m x 5.24 (17'10"x17'2")

## FIRST FLOOR

## Living

23.8sqm (256.18sqft) 5.24m x 4.55m(17'2"x14'11")

## Bedroom 3

12.3sqm (132.40sqft) 4.26m x 2.89m (14'x 9'6")

## Study

6.8sqm (73.19sqm) 3.03m x 2.23m (9'10" x 7'4")

## **SECOND FLOOR**

## Bedroom 1

17.9sqm (192.67sqft) 5.24m x 4.34m (17'2"x14'3")

## **Bedroom 2**

16.8sqm (180.83sqft) 5.24m x 3.91m (17'2"x12'10")



## Fontaine, Sophiche & Roka

### **KITCHEN**

- Luxury fitted high specification Omega kitchen from the Mackintosh range with feature under pelmet LED lighting.
- Granite or Silestone worktop with 100mm upstand.
- 1½ bowl under mounted stainless-steel sink with pillar chrome mixer tap.
- A full range of Miele integrated appliances