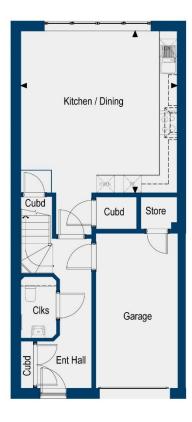

## **GROUND FLOOR**

## Kitchen/Dining

30.1sqm (323.99sqft) 5.43m x 5.24 (17'10"x17'2")