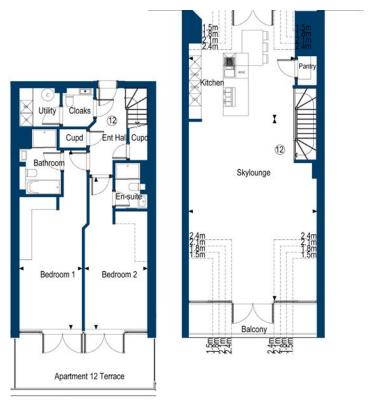

# **Apartment 12**

#### **APARTMENT 12** SECOND FLOOR

Bedroom 1

21.8qm (234.65sqft) 8.56m x 3.01m (28'1"x 9'11")

Bedroom 2 18.6sqm (200.21sqft) 7.26m x 3.01 (23'10" x 9'11")

### THIRD FLOOR

25.2sqm (271.25sqft) to 1.5m Height 5.40m x 5.09m (17'7" x 16'7"')

Skylounge

46.2sqm (497.29sqft) to 1.5m Height 8.67m x 6.13 (28'5" x 20'1")