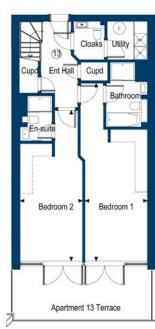

# **Apartment 13**

#### APARTMENT 13 SECOND FLOOR

### Bedroom 1 21.8qm (234.65sqft)

21.8qm (234.65sqtt) 8.56m x 3.01m (28'1"x 9'11")

Bedroom 2 18.6sqm (200.21sqft) 7.26m x 3.01 (23'10" x 9'11")

## THIRD FLOOR

## Kitchen

25.2sqm (271.25sqft) to 1.5m Height 5.40m x 5.09m (17'7" x 16'7")

#### Skylounge

46.2sqm (497.29sqft) to 1.5m Height 8.67m x 6.13 (28'5" x 20'1")