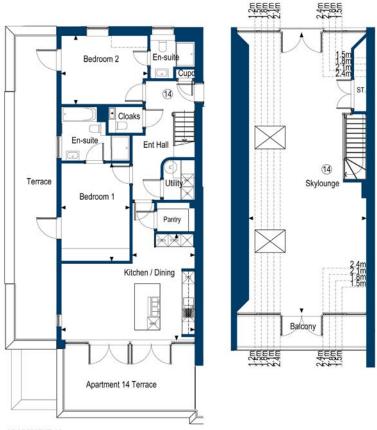

# **Apartment 14**

# APARTMENT 14 SECOND FLOOR

### Kitchen/Dining/Living 28.7sqm (309sqft) 5.03m x 6.33m (16'5"' x 20'8") Kitchen width – 2.96m (9'9")

Bedroom 2 13.0sqm (140.00sqft) 4.09m x 3.26 (13'5" x 10'9")

# **Skylounge** 57.8sqm (622.15sqft) 13.27m x 5.58 (43'6" x 18'3")

THIRD FLOOR

# Bedroom 1

15.1 sqm (162.50sqft) 4.64m x 3.25m (15'3" x 10'8")

TEL.: 01534 855513

EMAIL: sales@castletreehomes.je

WEB: www.castletreehomes.je