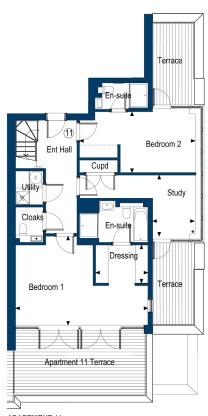

# **Apartment 11**

## **APARTMENT 11** SECOND FLOOR

Bedroom 1 19.8qm (213.13sqft)

14.4sqm (155.00sqft) 6.33m x 4.26m (20'9"' x 14') 5.53m x 2.91 (18'2" x 9'7")

Bedroom 2

**Dressing Room** 4.6sqm (49.51sqft) 8.7sqm (93.65sqft) 2.51m x 1.83m (8'3" x 6') 2.92m x 2.00m (9'7" x 6'7")

#### THIRD FLOOR

21.8qm (234.65sqft) to1.5m Height 5.51m x 4.34m (18'1"' x 14'3")

Skylounge 36sqm (387.5sqft) 7.76m x 5.58 (25'5" x 18'3")