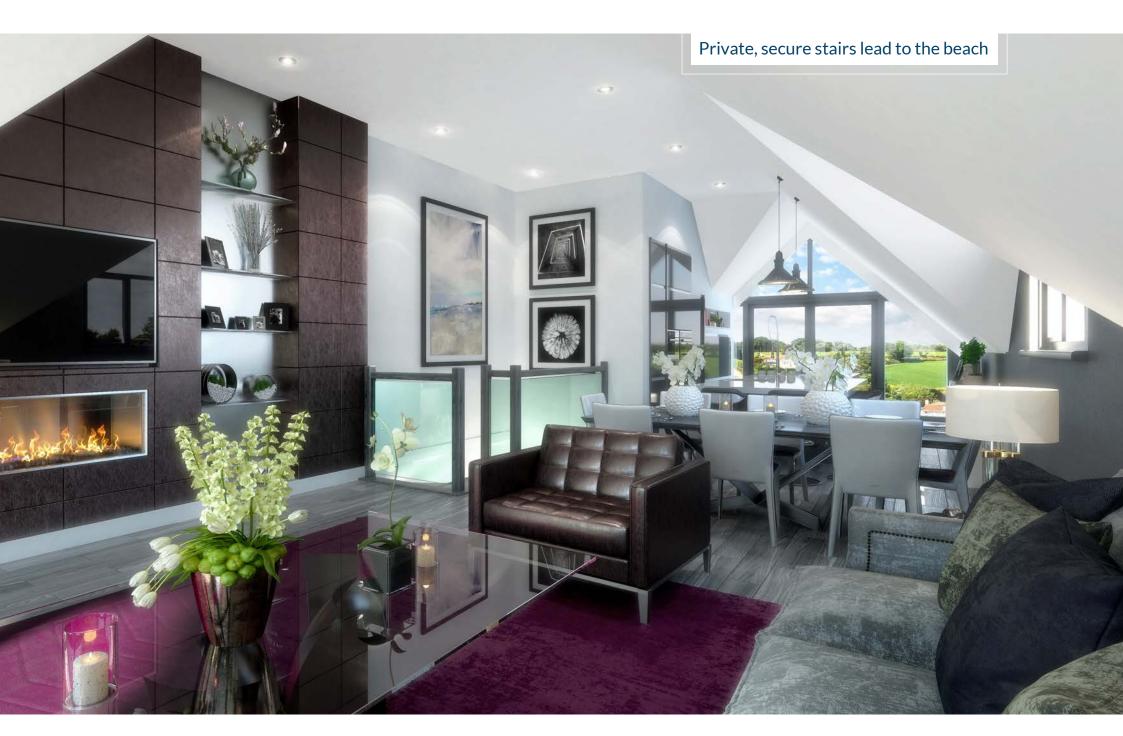

# LOCATION MEETS LUXURY

Rocque Bay penthouses offer two floors of luxurious, open-plan living and generous, south-facing coastal balconies.

Step inside a penthouse at Rocque Bay and you will find that the living space is flooded with light and uninterrupted views of the sea. The open-plan living room has been arranged beneath a breath-taking vaulted ceiling, the effect of which is maximised by the full-length glazing at either end of the room. You can enjoy a drink on your own private balcony whilst you take in the fabulous sea view. Or if you want to get a little closer to the sea, you have the option to use the private, secure stairs which will take you to the beach directly across from Rocque Bay.

- Concierge service (five mornings a week)
- Large, south-facing coastal balconies
- Two floors of open-plan living
- Two parking spaces in secure, underground car park
- Private, secure stairs leading to the beach
- Luxury Omega kitchen, from their Mackintosh range
- Built-in Miele appliances
- Silestone worktops
- Electric E20 underfloor heating
- Air comfort-cooling
- Wired for Sky+ HD
- Cat 5 data cabling
- Mains operated smoke alarms, heat detectors and fire sprinkler system
- Triple glazing