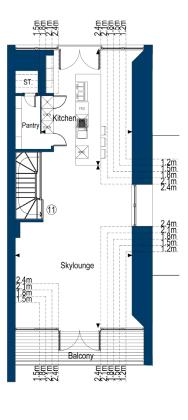

## **APARTMENT 11** SECOND FLOOR

Bedroom 1 19.8qm (213.13sqft)

14.4sqm (155.00sqft) 6.33m x 4.26m (20'9"' x 14') 5.53m x 2.91 (18'2" x 9'7")

Bedroom 2

**Dressing Room** 4.6sqm (49.51sqft) 8.7sqm (93.65sqft) 2.51m x 1.83m (8'3" x 6') 2.92m x 2.00m (9'7" x 6'7")

#### THIRD FLOOR

21.8qm (234.65sqft) to1.5m Height 5.51m x 4.34m (18'1"' x 14'3")

Skylounge 36sqm (387.5sqft) 7.76m x 5.58 (25'5" x 18'3")