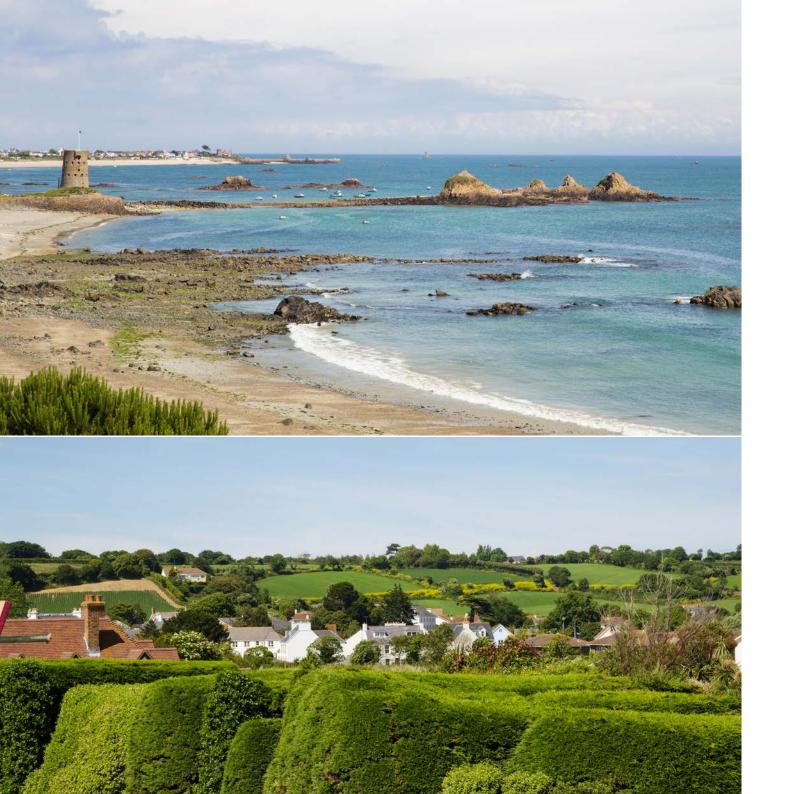

# The Penthouses at Rocque Bay

Rocque Bay is a select, new development located on the St Clement Coast Road, on the former site of the Shakespeare Hotel. It boasts outstanding views across Havre des Fontaines Bay. Its stunning location, coupled with its innovative design and finish led to most of the homes there being sold before they were even completed.

# LOCATION MEETS LUXURY

Rocque Bay penthouses offer two floors of luxurious, open-plan living and generous, south-facing coastal balconies.

Step inside a penthouse at Rocque Bay and you will find that the living space is flooded with light and uninterrupted views of the sea. The open-plan living room has been arranged beneath a breath-taking vaulted ceiling, the effect of which is maximised by the full-length glazing at either end of the room. You can enjoy a drink on your own private balcony whilst you take in the fabulous sea view. Or if you want to get a little closer to the sea, you have the option to use the private, secure stairs which will take you to the beach directly across from Rocque Bay.