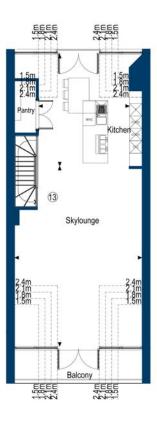

# **Apartment 13**

## THIRD FLOOR

## Kitchen

25.2sqm (271.25sqft) to 1.5m Height 5.40m x 5.09m (17'7" x 16'7")

#### Skylounge

46.2sqm (497.29sqft) to 1.5m Height 8.67m x 6.13 (28'5" x 20'1")