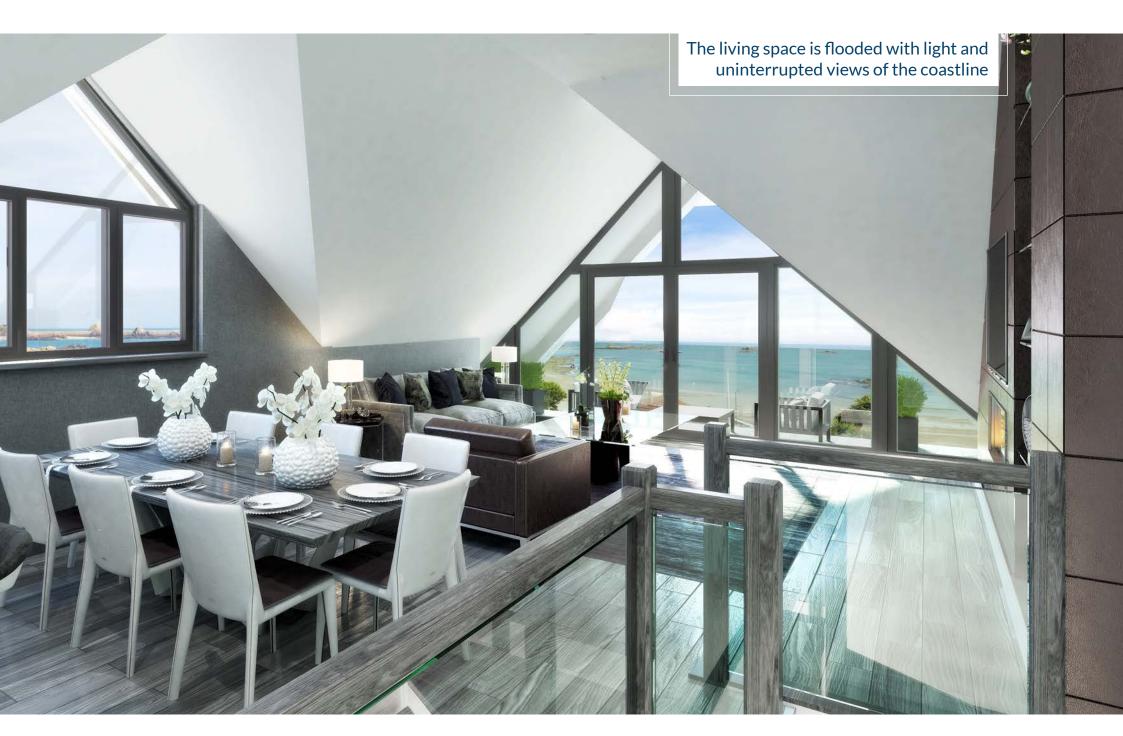

# LOCATION MEETS LUXURY

Rocque Bay penthouses offer two floors of luxurious, open-plan living and generous, south-facing coastal balconies.

Step inside a penthouse at Rocque Bay and you will find that the living space is flooded with light and uninterrupted views of the sea. The open-plan living room has been arranged beneath a breath-taking vaulted ceiling, the effect of which is maximised by the full-length glazing at either end of the room. You can enjoy a drink on your own private balcony whilst you take in the fabulous sea view. Or if you want to get a little closer to the sea, you have the option to use the private, secure stairs which will take you to the beach directly across from Rocque Bay.