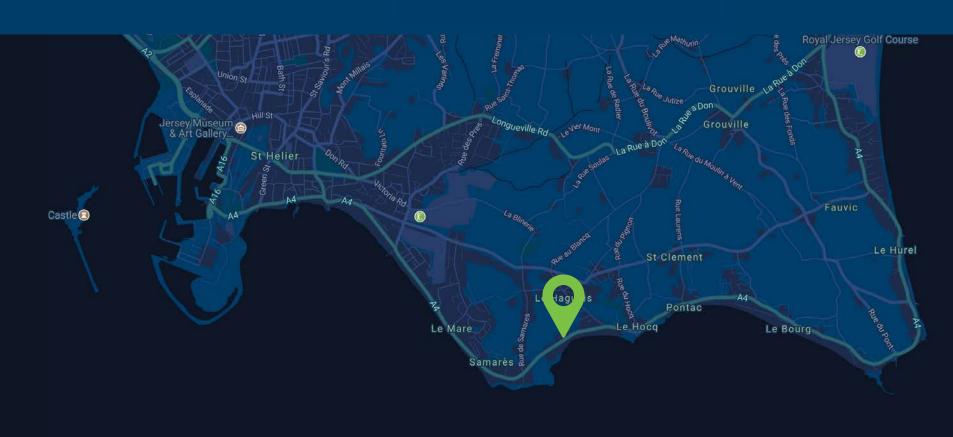

# The Penthouses at Rocque Bay

Rocque Bay is a select, new development located on the St Clement Coast Road, on the former site of the Shakespeare Hotel. It boasts outstanding views across Havre des Fontaines Bay. Its stunning location, coupled with its innovative design and finish led to most of the homes there being sold before they were even completed.