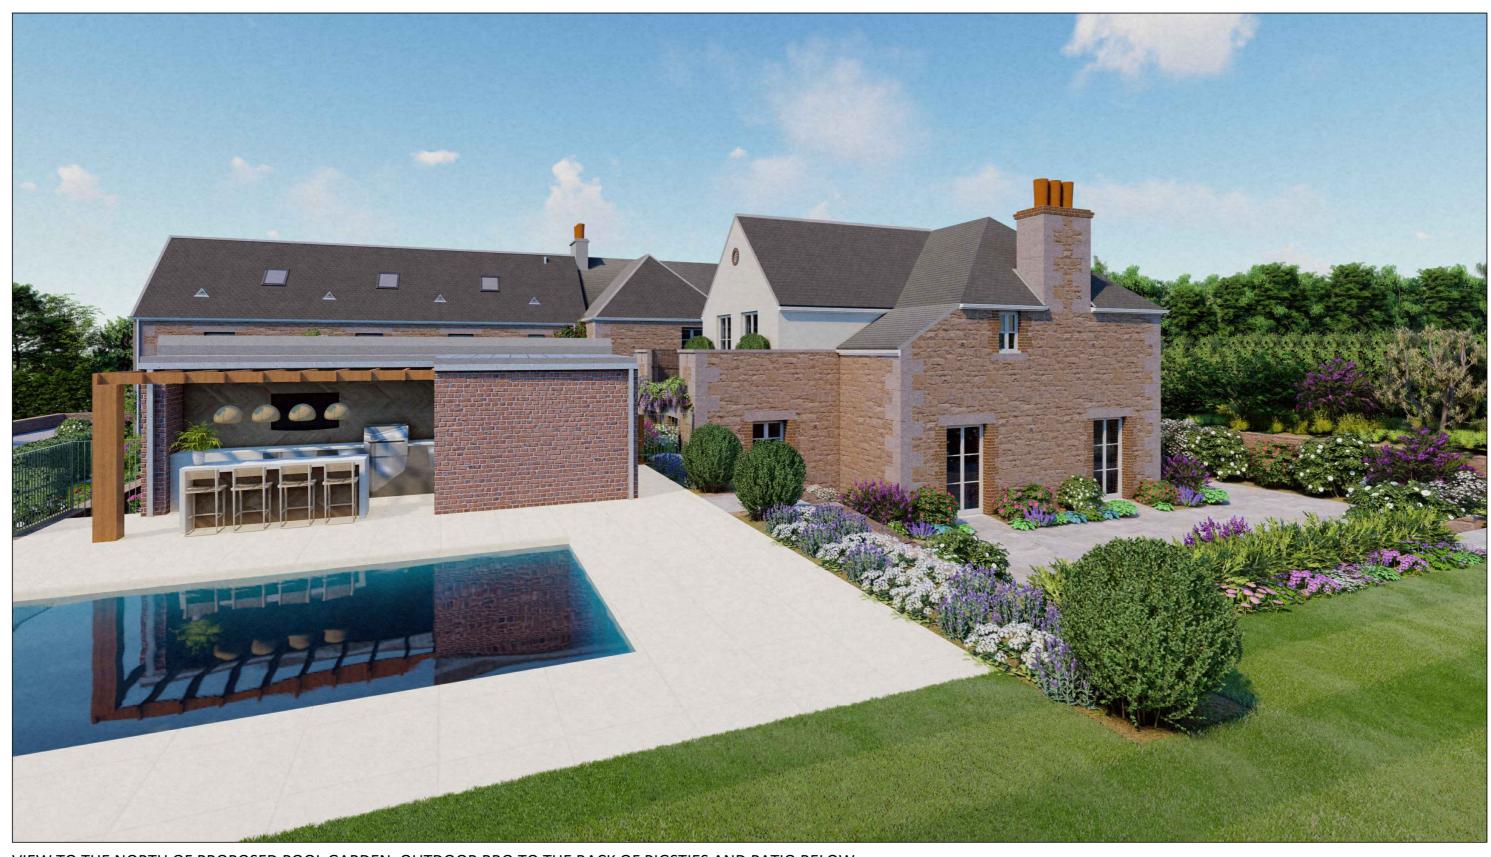

VIEW TO THE EAST OF MAIN HOUSE ENTRANCE AND FORECOURT IN CONJUNCTION WITH NEW EXTENSION

VIEW TO THE EAST OF PROPOSED NEW INNER COURTYARD AND NEW EXTENSION

VIEW TO THE NORTH OF PROPOSED POOL GARDEN, OUTDOOR BBQ TO THE BACK OF PIGSTIES AND PATIO BELOW