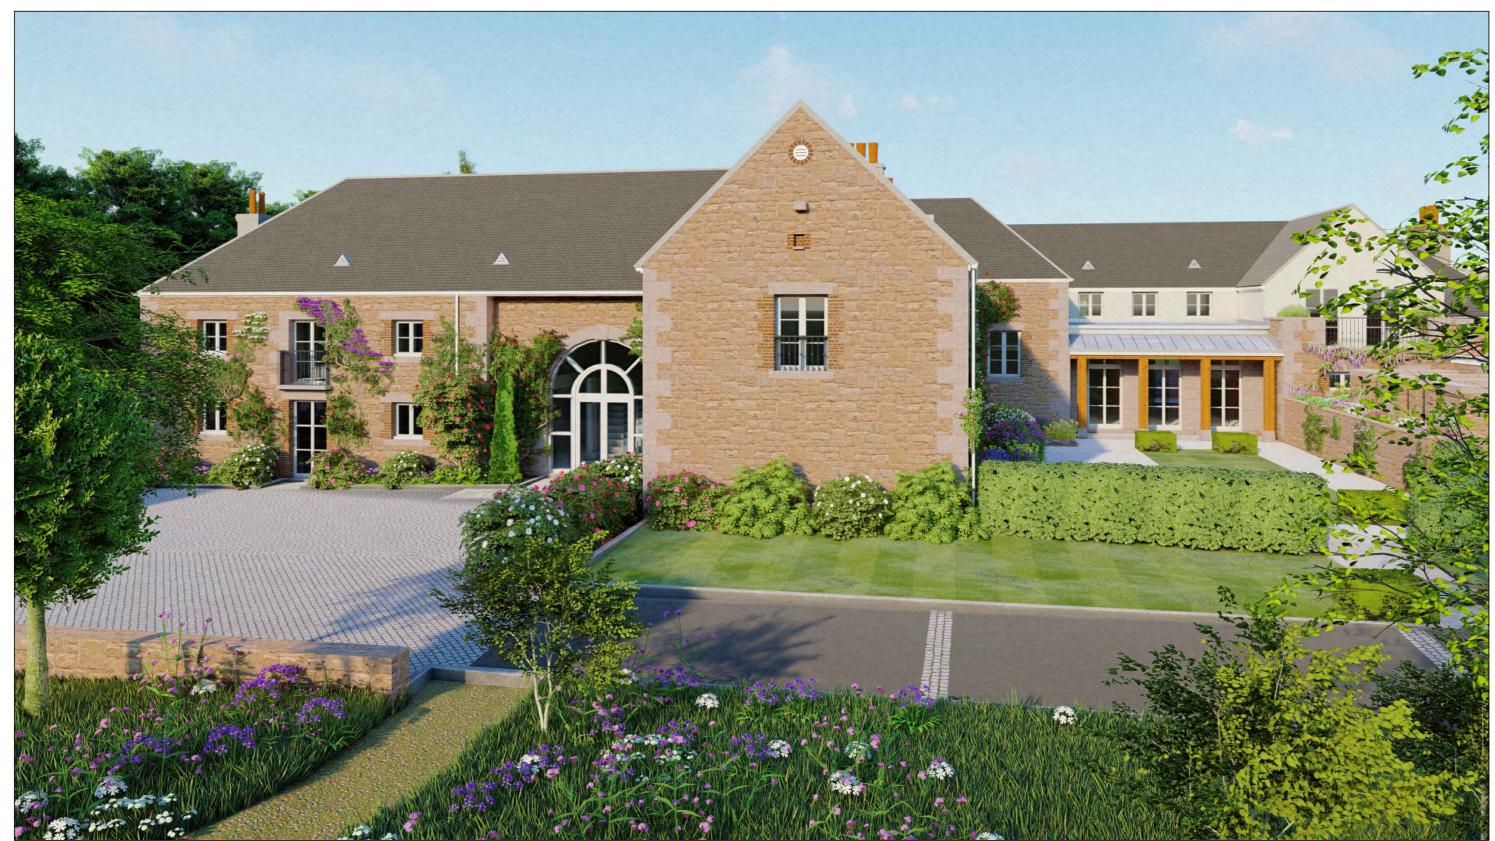

VIEW TO THE EAST OF MAIN HOUSE ENTRANCE AND FORECOURT IN CONJUNCTION WITH NEW EXTENSION

VIEW TO THE EAST OF PROPOSED NEW INNER COURTYARD AND NEW EXTENSION

VIEW TO THE NORTH OF PROPOSED POOL GARDEN, OUTDOOR BBQ TO THE BACK OF PIGSTIES AND PATIO BELOW