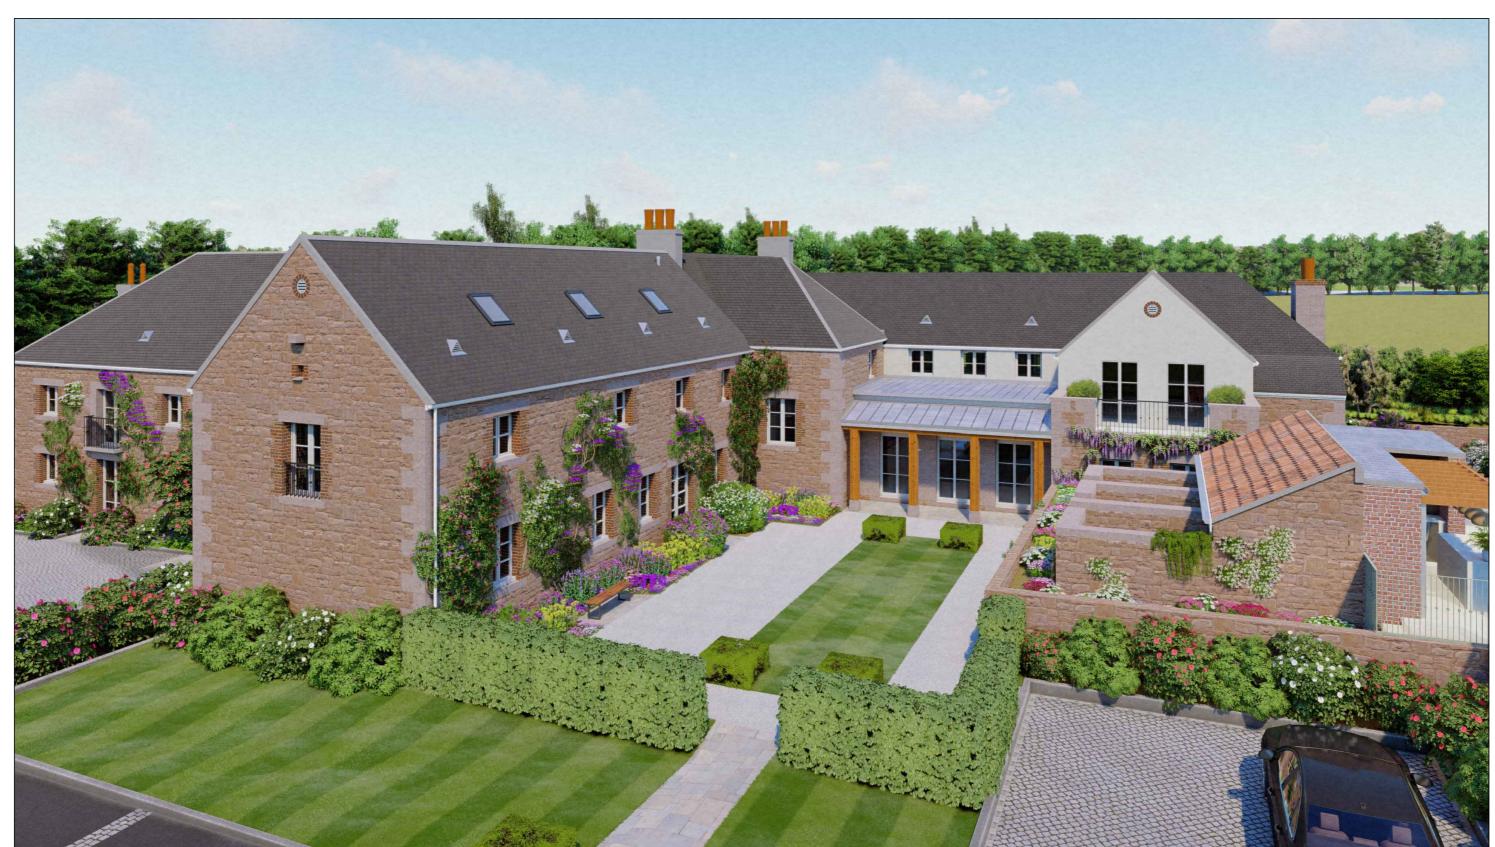

VIEW TO THE EAST OF MAIN HOUSE ENTRANCE AND FORECOURT IN CONJUNCTION WITH NEW EXTENSION

VIEW TO THE EAST OF PROPOSED NEW INNER COURTYARD AND NEW EXTENSION

VIEW TO THE NORTH OF PROPOSED POOL GARDEN, OUTDOOR BBQ TO THE BACK OF PIGSTIES AND PATIO BELOW